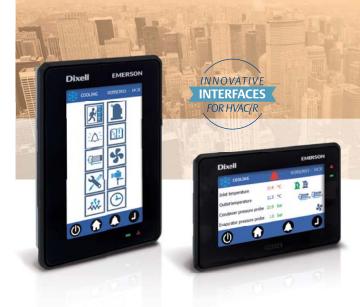

## **VISOTOUCH**

# PROGRAMMABLE TOUCH SCREEN DISPLAYS

The new **VISOTOUCH** programmable touch screen display features a wide 4.3" touch screen color display.

The **VTIPG** is designed to make Dixell controllers' user interface even easier, more complete, and intuitive. It is extremely versatile and perfect for any environment thanks to its elegant design, its compact and solid structure and the possibility of wall and panel mounting. VTIPG is available in horizontal and vertical versions and comes with or without the integrated board probe.

- High connectivity level through LAN and USB ports
  - The new VISOPROG 5 features high programmability
- High versatility
  - (panel or wall mounting, horizontal, and vertical models)
- Provides comprehensive information to the user

Icons with "animation"

Library with standard geometrical shapes available

Library with icons and pictures available

Completely customizable font and backgrounds

High resolution picture management

Optimized management of objects (a black and white object can be visualized in color with reduced memory usage)