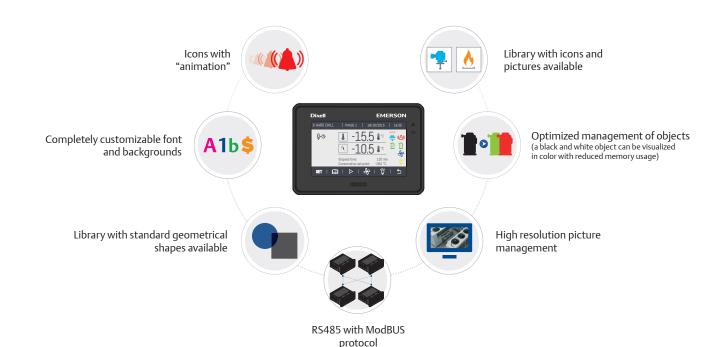

- High connectivity level through LAN and USB ports
- The new VISOPROG 5 features high programmability
- High versatility (panel or wall mounting, horizontal, and vertical models)
- Provides comprehensive information to the user