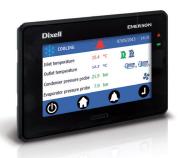

# **VISOTOUCH**

### PROGRAMMABLE TOUCH SCREEN DISPLAYS

The **VISOTOUCH** programmable touch screen display features a wide 4.3" touch screen color display. The **VTIPG** is designed to make Dixell controllers' user interface even easier, more complete, and intuitive. It is extremely versatile and perfect for any environment thanks to its elegant design, its compact and solid structure and the possibility of wall and panel mounting. VTIPG is available in horizontal and vertical versions and comes with or without the integrated board probe.