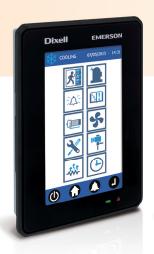

# **VISOTOUCH**

### PROGRAMMABLE TOUCH SCREEN DISPLAYS

The **VISOTOUCH** programmable touch screen display features a wide 4.3" touch screen color display. The **VTIPG** is designed to make Dixell controllers' user interface even easier, more complete, and intuitive. It is extremely versatile and perfect for any environment thanks to its elegant design, its compact and solid structure and the possibility of wall and panel mounting. VTIPG is available in horizontal and vertical versions and comes with or without the integrated board probe.